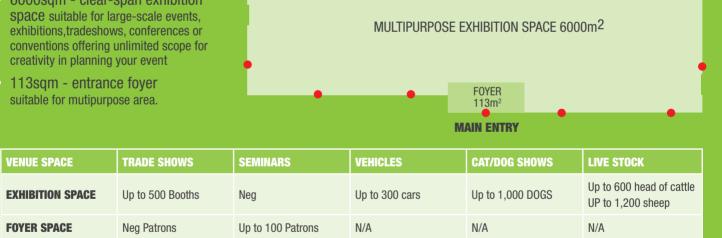

#### **VENUE 2** Features:

- 6000sqm clear-span exhibition Space suitable for large-scale events, exhibitions, tradeshows, conferences or conventions offering unlimited scope for creativity in planning your event
- 113sgm entrance fover suitable for mutipurpose area.