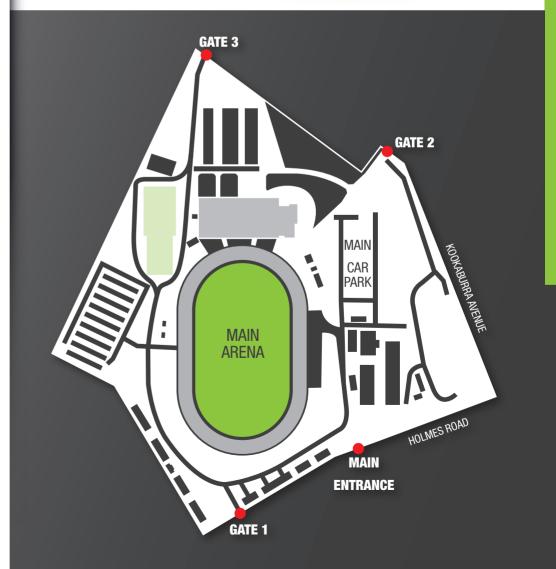

### **CENTRE HIGHLIGHTS**

Bendigo's multi-million dollar Exhibition Centre is one of the largest clear-span facilities of its kind in regional Australia. The Centre is located less than 3kms from the CBD at the Prince of Wales Showgrounds, Holmes Road, Bendigo.